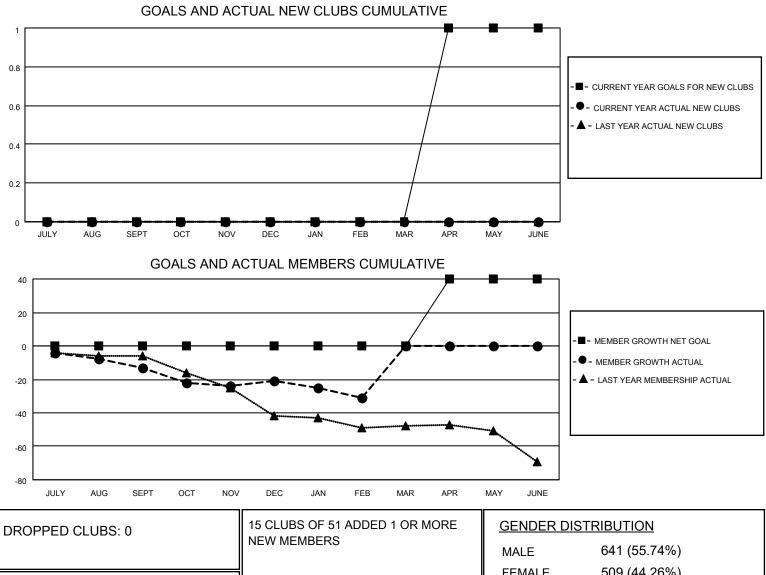

## LOCATION NEWFOUNDLAND-LABRADOR

District N 4

Results as of: 2/28/2021

| Clubs                 |               |           |               | Members               |                         |                         |                                                    |  |
|-----------------------|---------------|-----------|---------------|-----------------------|-------------------------|-------------------------|----------------------------------------------------|--|
| RESULTS FOR 2020-2021 |               |           |               | RESULTS FOR 2020-2021 |                         |                         |                                                    |  |
| QUARTER               | NEW CLUB GOAL | NEW CLUBS | DROPPED CLUBS | QUARTER               | /BER GROWTH NET<br>GOAL | MEMBER GROWTH<br>ACTUAL | DROPPED<br>MEMBERS ACTUAL<br>(including transfers) |  |
| JULY/AUG/SEPT         | 0             | 0         | 0             | JULY/AUG/SEPT         | 0                       | 9                       | 20                                                 |  |
| OCT/NOV/DEC           | 0             | 0         | 0             | OCT/NOV/DEC           | 0                       | 23                      | 30                                                 |  |
| JAN/FEB/MAR           | 0             | 0         | 0             | JAN/FEB/MAR           | 0                       | 7                       | 16                                                 |  |
| APR/MAY/JUNE          | 1             | 0         | 0             | APR/MAY/JUNE          | 40                      | 0                       | 0                                                  |  |

|                 |    |                           | FEMALE 509 (44.26%)        |     |
|-----------------|----|---------------------------|----------------------------|-----|
| DROPPED MEMBERS |    |                           |                            |     |
| DECEASED        | 9  | CLICK HERE FOR CUMULATIVE | TOTAL FAMILY UNIT MEMBERS  |     |
| CLUB CANCELLED  | 0  | MEMBERSHIP DATA           |                            | 454 |
| OTHER           | 57 |                           | FAMILY MEMBERS PAYING HALF | 151 |
| TOTAL           | 66 |                           | 5025                       |     |